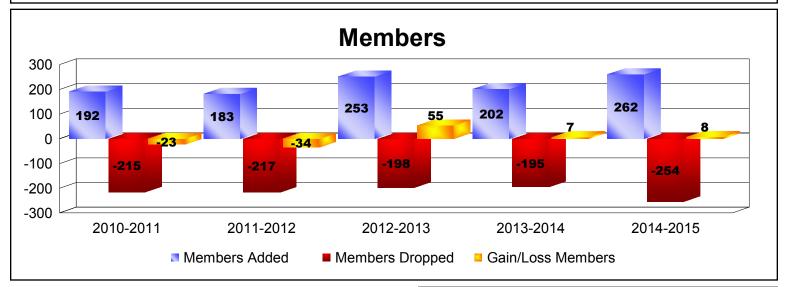

| Year      | New<br>Clubs | Dropped<br>Clubs | Gain/<br>Loss<br>Clubs | New<br>Members | Charter<br>Members | Reinstate<br>Members | Transfer<br>Members | Total<br>Member<br>Added | Total<br>Members<br>Dropped | Gain/<br>Loss<br>Members |
|-----------|--------------|------------------|------------------------|----------------|--------------------|----------------------|---------------------|--------------------------|-----------------------------|--------------------------|
| 2010-2011 | 0            | -3               | -3                     | 186            | 0                  | 2                    | 4                   | 192                      | -215                        | -23                      |
| 2011-2012 | 2            | -2               | 0                      | 129            | 48                 | 3                    | 3                   | 183                      | -217                        | -34                      |
| 2012-2013 | 3            | -1               | 2                      | 166            | 76                 | 7                    | 4                   | 253                      | -198                        | 55                       |
| 2013-2014 | 0            | -1               | -1                     | 179            | 3                  | 18                   | 2                   | 202                      | -195                        | 7                        |
| 2014-2015 | 2            | 0                | 2                      | 204            | 49                 | 7                    | 2                   | 262                      | -254                        | 8                        |
| Average   | 1            | -1               | 0                      | 173            | 35                 | 7                    | 3                   | 218                      | -216                        | 3                        |