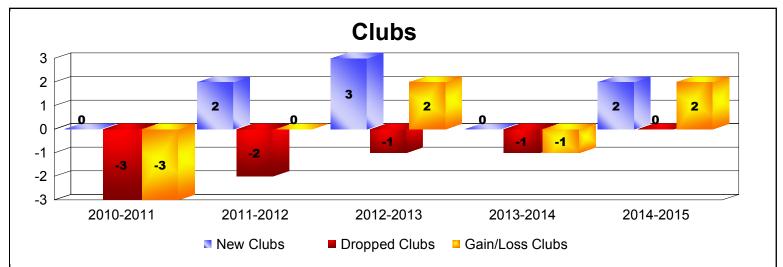

| Year      | New<br>Clubs | Dropped<br>Clubs | Gain/<br>Loss<br>Clubs | New<br>Members | Charter<br>Members | Reinstate<br>Members | Transfer<br>Members | Total<br>Member<br>Added | Total<br>Members<br>Dropped | Gain/<br>Loss<br>Members |
|-----------|--------------|------------------|------------------------|----------------|--------------------|----------------------|---------------------|--------------------------|-----------------------------|--------------------------|
| 2010-2011 | 0            | -3               | -3                     | 186            | 0                  | 2                    | 4                   | 192                      | -215                        | -23                      |
| 2011-2012 | 2            | -2               | 0                      | 129            | 48                 | 3                    | 3                   | 183                      | -217                        | -34                      |
| 2012-2013 | 3            | -1               | 2                      | 166            | 76                 | 7                    | 4                   | 253                      | -198                        | 55                       |
| 2013-2014 | 0            | -1               | -1                     | 179            | 3                  | 18                   | 2                   | 202                      | -195                        | 7                        |
| 2014-2015 | 2            | 0                | 2                      | 204            | 49                 | 7                    | 2                   | 262                      | -254                        | 8                        |
| Average   | 1            | -1               | 0                      | 173            | 35                 | 7                    | 3                   | 218                      | -216                        | 3                        |