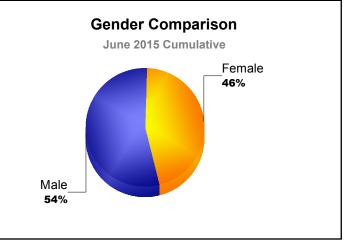

| -198                        | 55                       |
| 2013-2014 | 0            | -1               | -1                     | 179            | 3                  | 18                   | 2                   | 202                      | -195                        | 7                        |
| 2014-2015 | 2            | 0                | 2                      | 204            | 49                 | 7                    | 2                   | 262                      | -254                        | 8                        |
| Average   | 1            | -1               | 0                      | 173            | 35                 | 7                    | 3                   | 218                      | -216                        | 3                        |